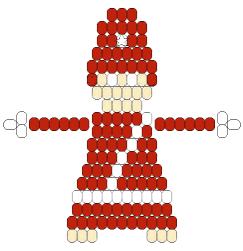

## Materials:

- 3 yards cord of choice
- 1 lanyard hook or keyring
- 105 jade pearl or red pearl pony beads
- 24 white pony beads
- 19 ivory pony beads