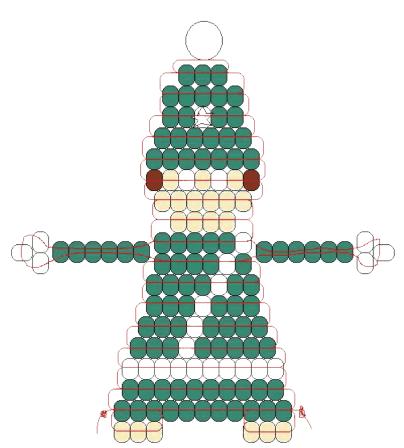

## Cling and Clang, from "H.R. Pufnstuf"

designed by Margo Mead

Level: Medium

- 2 brown or tan pony beads
- 1 white star-shaped pony bead

Special Instructions: Draw eyes with a permanent marker.

This is a wide pattern and may need reinforcing. See the Gingerbread Man instructions for more information on how to do this.

## Materials:

- 3 yards cord of choice
- 1 lanyard hook or keyring
- 105 jade pearl or red pearl pony beads
- 24 white pony beads
- 19 ivory pony beads