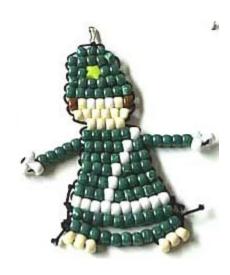

## Cling and Clang, from "H.R. Pufnstuf"

designed by Margo Mead

Level: Medium

- 2 brown or tan pony beads
- 1 white star-shaped pony bead

Special Instructions: Draw eyes with a permanent marker.

This is a wide pattern and may need reinforcing. See the Gingerbread Man instructions for more information on how to do this.