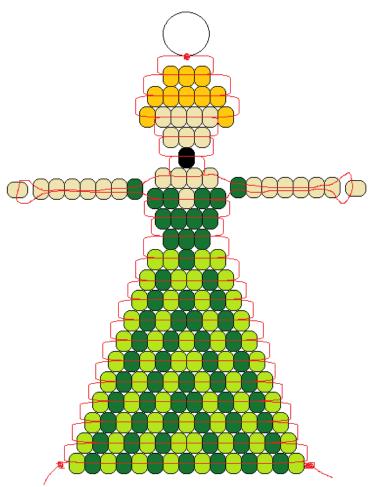

## Anna, from Disney's "Frozen," in her Coronation Dress

designed by Margo Mead

Level: Medium

Materials:

- 3 yards cord or plastic lacing
- 1 lanyard hook or keyring
- 62 lime green pony beads
- 61 hunter green pony beads (available from <u>Bolek's</u>)
- 27 ivory pony beads
- 10 golden yellow pony beads (available from <u>Bolek's</u>)
- 1 black pony bead