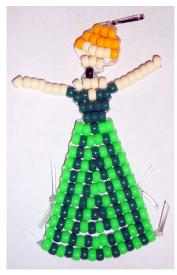

## Anna, from Disney's "Frozen," in her Coronation Dress

designed by Margo Mead

Level: Medium

Materials:

- 3 yards cord or plastic lacing
- 1 lanyard hook or keyring
- 62 lime green pony beads
- 61 hunter green pony beads (available from <u>Bolek's</u>)
- 27 ivory pony beads
- 10 golden yellow pony beads (available from <u>Bolek's</u>)
- 1 black pony bead