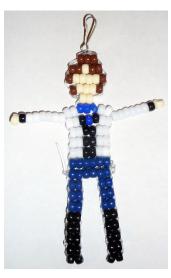

## Hans, from Disney's "Frozen,"

designed by Margo Mead

Level: Medium

## Materials:

- 2 1/2 yards cord or plastic lacing
- 1 lanyard hook or keyring
- 32 white pony beads
- 31 black pony beads
- 24 navy blue pony beads (available from <u>Bolek's</u>)
- 12 ivory pony beads
- 11 brown pony beads
- 3 royal blue pony beads

Note: See the <u>Illustrated Penguin Instructions</u> for help on how to do the legs (several rows with only one string)

Pattern inspired by Lily at icandream.com and her "Fashion Doll Pattern Maker"

©Margo's Pony Bead Critters Collection. You may not sell this written pattern in any format. You are welcome to sell items made using this pattern.