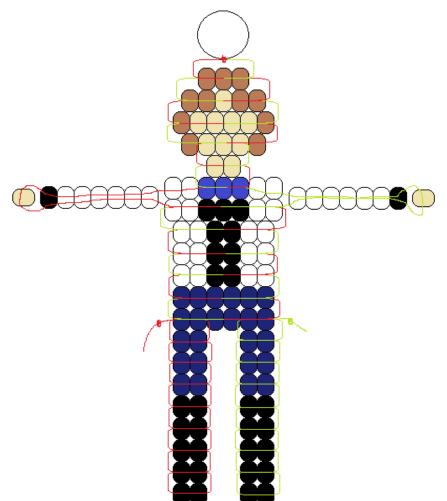

## Hans, from Disney's "Frozen,"

designed by Margo Mead

Level: Medium

## Materials:

- 2 1/2 yards cord or plastic lacing
- 1 lanyard hook or keyring
- 32 white pony beads
- 31 black pony beads
- 24 navy blue pony beads (available from <u>Bolek's</u>)
- 12 ivory pony beads
- 11 brown pony beads
- 3 royal blue pony beads

Note: See the <u>Illustrated Penguin Instructions</u> for help on how to do the legs (several rows with only one string)

Pattern inspired by Lily at icandream.com and her "Fashion Doll Pattern Maker"

©Margo's Pony Bead Critters Collection. You may not sell this written pattern in any format. You are welcome to sell items made using this pattern.