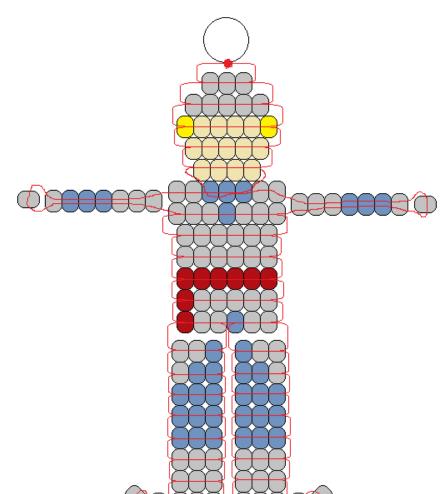

## Kristoff, from Disney's "Frozen,"

designed by Margo Mead

Level: Medium

## Materials:

- 2 1/2 yards cord or plastic lacing
- 1 lanyard hook or keyring
- 77 grey pony beads
- 35 country blue pony beads (available from <u>Bolek's</u>)
- 13 ivory pony beads
- 8 burgundy pony beads (available from <u>Bolek's</u>)
- 2 yellow pony beads

Note: See

the <u>Illustrated Penguin Instructions</u> for help on how to do the legs (several rows with only one string)

Pattern inspired by Lily at <u>icandream.com</u> and her "Fashion Doll Pattern Maker"