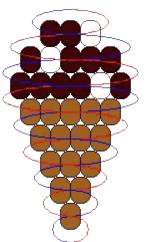

# **Rocky Road Ice Cream Cone**

#### **Materials:**

- 2 yards wire or cord
- 15 light brown pony beads
- 11 dark brown pony beads
- 3 white pony beads