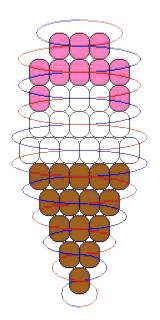

# **Double-Decker Ice Cream Cone**

#### **Materials:**

- 2 yards wire or cord
- 14 white pony beads
- 15 light brown pony beads
- 10 pink pony beads