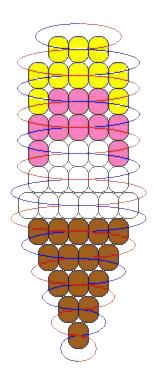

### **Triple Decker Ice Cream Cone**

#### **Materials:**

- 2 yards wire or cord
- 14 white pony beads
- 15 light brown pony beads
- 10 pink pony beads
- 10 yellow pony beads