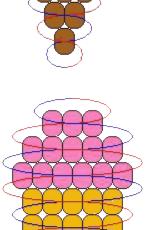

### **Triple Decker Ice Cream Cone**

#### **Materials:**

- 2 yards wire or cord
- 14 white pony beads
- 15 light brown pony beads
- 10 pink pony beads
- 10 yellow pony beads