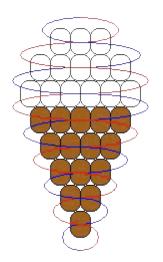

# **Rocky Road Ice Cream Cone**

#### **Materials:**

- 2 yards wire or cord
- 15 light brown pony beads
- 11 dark brown pony beads
- 3 white pony beads