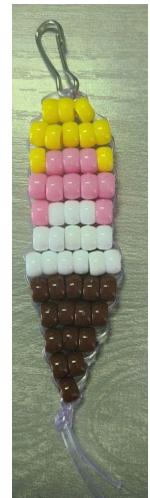

# **Ice Cream Cones Collection**

designed by Mike Ward

Level: Beginner

- 2 yards wire or cord
- 14 white pony beads
- 15 light brown pony beads

#### **Materials:**

- 2 yards wire or cord
- 14 white pony beads
- 15 light brown pony beads
- 10 pink pony beads

#### **Materials:**

- 2 yards wire or cord
- 14 white pony beads
- 15 light brown pony beads
- 10 pink pony beads
- 10 yellow pony beads