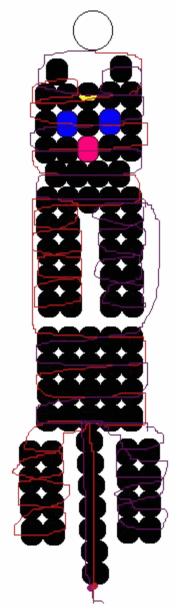

## Luna the Cat, from "Sailor Moon"

designed by Amber Nelson

Level: Advanced

## Materials:

- 3 yards cord of choice
- 1 keyring or lanyard hook
- 1 yellow sharpie marker or yellow acrylic paint (for crescent moon)
- 82 black pony beads
- 2 blue pony beads
- 1 pink pony bead

Note: To make Artemus (the other cat) use the same pattern but make it white.