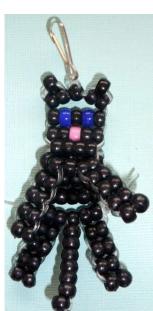

## Luna the Cat, from "Sailor Moon"

designed by Amber Nelson

Level: Advanced

## Materials:

- 3 yards cord of choice
- 1 keyring or lanyard hook
- 1 yellow sharpie marker or yellow acrylic paint (for crescent moon)
- 82 black pony beads
- 2 blue pony beads
- 1 pink pony bead

Note: To make Artemus (the other cat) use the same pattern but make it white.