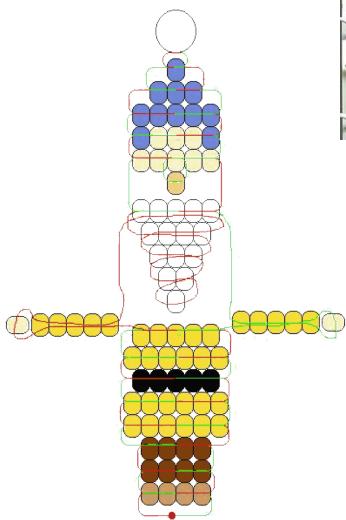

## Bashful, from Disney's "Snow White"

designed by Margo Mead

Level: Advanced

Note: I created this set using mini pony beads (4X7mm) and plastic lacing to go with the Snow White and Prince Charming patterns on Lily's Fashion Doll Beadies site.

On the right is a photo of the completed dwarfs, along with the wicked queen and Snow White and Prince (which are from Lily's site, <u>www.icandream.com</u>)

Materials:

- 2 yards plastic lacing
- 1 lanyard hook or keyring
- 33 goldenrod mini pony beads\*
- 15 white mini pony beads
- 11 Williamsburg blue mini pony beads\*
- 10 ivory mini pony beads
- 5 black mini pony beads
- 4 tan mini pony beads
- (Darice)
- 1 peach mini pony bead
  - \*These colors are available from Bolek's Craft Supplys.