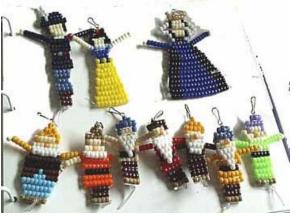

On the right is a photo of the completed dwarfs, along with the wicked queen and Snow White and Prince (which are from Lily's site, <u>www.icandream.com</u>)

Materials:

- 2 yards plastic lacing
- 1 lanyard hook or keyring
- 33 goldenrod mini pony beads\*
- 15 white mini pony beads
- 11 Williamsburg blue mini pony beads\*
- 10 ivory mini pony beads
- 5 black mini pony beads
- 4 tan mini pony beads
- (Darice)
- 1 peach mini pony bead
  - \*These colors are available from Bolek's Craft Supplys.