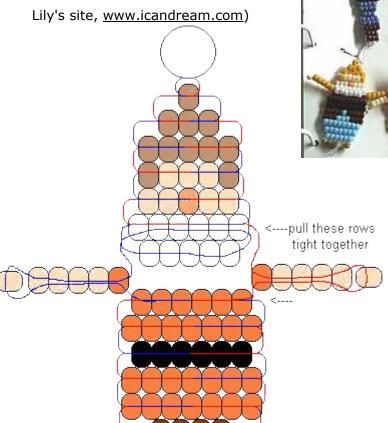

## Doc, from Disney's "Snow White"

designed by Margo Mead

Level: Advanced

Note: I created this set using mini pony beads (4X7mm) and plastic lacing to go with the Snow White and Prince Charming patterns on Lily's Fashion Doll Beadies site.

## Materials:

- 2 yards plastic lacing
- 1 lanyard hook or keyring
- 29 orange mini pony beads
- 17 ivory mini pony beads
- 15 tan (Darice) mini pony beads
- 11 white mini pony beads
- 6 black mini pony beads
- 1 peach mini pony bead