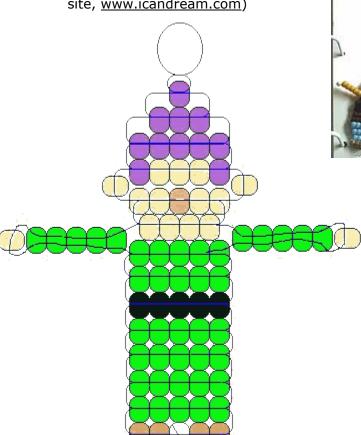

## Dopey, from Disney's "Snow White"

designed by Margo Mead

Level: Advanced

Note: I created this set using mini pony beads (4X7mm) and plastic lacing to go with the Snow White and Prince Charming patterns on Lily's Fashion Doll Beadies site.

## Materials:

- 2 yards plastic lacing
- 1 lanyard hook or keyring
- 40 lime green mini pony beads
- 15 ivory mini pony beads
- 11 lavender mini pony beads\*
- 5 black mini pony beads
- 4 tan mini pony beads (Darice)
- 1 peach mini pony bead
- 1 clear pony bead