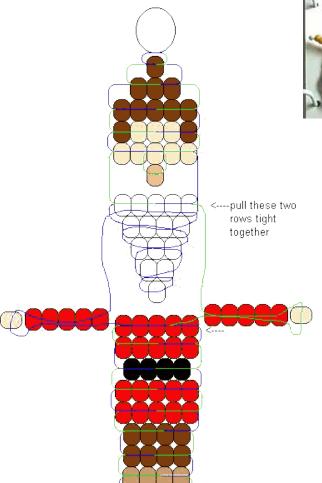

## Grumpy, from Disney's "Snow White"

designed by Margo Mead

Level: Advanced

Note: I created this set using mini pony beads (4X7mm) and plastic lacing to go with the Snow White and Prince Charming patterns on Lily's Fashion Doll Beadies site.

## Materials:

- 2 yards plastic lacing
- 1 lanyard hook or keyring
- 30 red mini pony beads
- 19 brown mini pony beads
- 15 white mini pony beads
- 10 ivory mini pony beads
- 4 black mini pony beads
- 4 tan mini pony beads (Darice)
- 1 peach mini pony bead