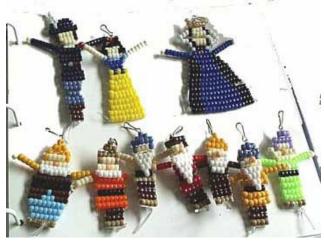

On the right is a photo of the completed dwarfs, along with the wicked queen and Snow White and Prince (which are from Lily's site, <a href="https://www.icandream.com">www.icandream.com</a>)