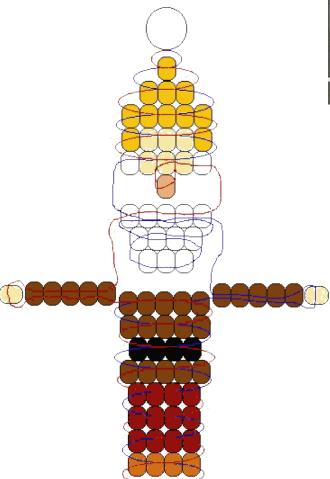

## Sneezy, from Disney's "Snow White"

designed by Margo Mead

Level: Advanced

Note: I created this set using mini pony beads (4X7mm) and plastic lacing to go with the Snow White and Prince Charming patterns on Lily's Fashion Doll Beadies site.

## Materials:

- 2 yards plastic lacing
- 1 lanyard hook or keyring
- 25 brown mini pony beads
- 14 white mini pony beads
- 12 maroon mini pony beads\*
- 11 goldenrod mini pony beads\*
- 8 ivory mini pony beads
- 4 black mini pony beads
- 4 tan mini pony beads (I used the tan color from Darice)
- 1 peach mini pony bead

Special Instructions: Follow the string path carefully. Tweezers will help in getting the plastic lacing through the mini pony beads when the pattern requires the string to go through a third time.

©Margo's Beadie Critters Collection. You may not sell this written pattern in any format. You are welcome to sell items made using this pattern.