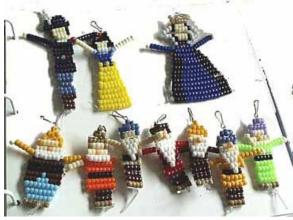

On the right is a photo of the completed dwarfs, along with the wicked queen and Snow White and Prince (which are from Lily's site, www.icandream.com)