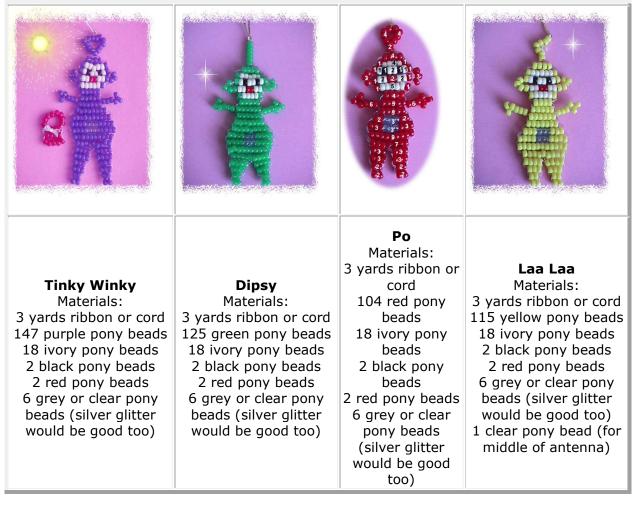

## **Teletubbies 2**

designed by G'ma Yuen, age 72

Level: Advanced

For help with the legs, see the <u>Illustrated Penguin Directions</u>

Special Note: The creator of this pattern used the mini pony beads and wire. If you are using ribbon or cord, you may need to reinforce the wide parts to avoid gapping. See the <u>Buzz Lightyear</u> pattern for instructions on how to reinforce.

You can also see these Teletubbies patterns, with bead counts for each row, on Lily's site.

©Margo's Beadie Critters Collection. You may not sell this written pattern in any format. You are welcome to sell items made using this pattern.