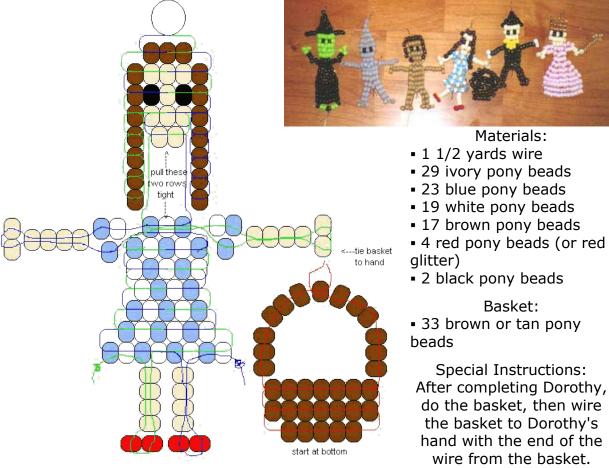

## Dorothy, from "The Wizard of Oz"

designed by Margo Mead

Level: Beginner-Medium

Note: To make this whole set, you need the Tin Man and Witch patterns that were formerly available from www.makingfriends.com (for now you'll have to try to figure it out from the photo below), and the <u>Miniature Scottish Terrier</u> pattern from the Animals category of this site. All patterns were made using mini pony beads and wire. You could also use clear plastic lacing with the mini pony beads.

Then, make the Miniature Scottish Terrier (see link above), and wire the dog into the basket.